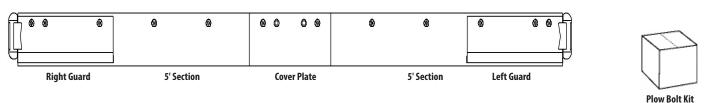

etup

|       | •           | 0 | 4          | <b>\$</b> | ۵           | 0 | ٥ | 0 | ۵       | <b>@</b> | 8 | <b>8</b>   | 00 |  |
|-------|-------------|---|------------|-----------|-------------|---|---|---|---------|----------|---|------------|----|--|
| Right | Right Guard |   | 6' Section |           | Cover Plate |   |   |   | 6' Sect | ion      |   | Left Guard |    |  |

### 11' Common Sense<sup>™</sup> Steel Setup

|             | • • | 0          |   |   | 0      | 0     | <b>9</b> | 8 | 69         | 69 | 8    |       | Ì |
|-------------|-----|------------|---|---|--------|-------|----------|---|------------|----|------|-------|---|
| Right Guard |     | 5' Section | ľ | C | over F | Plate |          |   | 6' Section |    | Left | Guard |   |

### 10' Common Sense™ Steel Setup





#### Questions? 1-800-294-6837 or WinterEquipment.com

**Included With Every System**