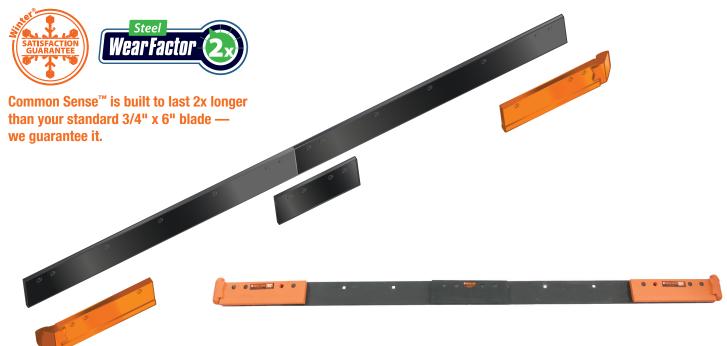

## **High Increased Blade Life**

Steel blade sections combined with PlowGuard CurbCasts<sup>™</sup> designed to out perform standard steel blades.

## **High Wear Protection**

Two PlowGuard CurbCast™ defend against uneven and premature wear.

## **ONE PART NUMBER INCLUDES:**

Two Common Sense Blade Sections Two PlowGuard CurbCasts

Grade 8 Hardware